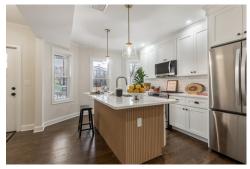

## Mid 600's

New high quality renovation in excellent location!! Very sunny with open floorplans. Brand new quartz kitchens with tall shaker style soft close cabinetry and warm wood trim accent! New pristine tile baths in neutral colors, primary bedroom has ensuite bath. New electric, plumbing, insulation, HVAC and beautiful hardwood floors. W/D in unit. Central A/C. Quality workmanship throughout!!! Crown molding and nicely detailed wood trim. Solid core doors. Recessed LED lighting. Very generous private storage area. Chill out on one of your spacious private decks, front deck overlooks a lovely park and back deck provides treetop vistas over an exceptionally large city yard!! Good size bedrooms with deep closets. It's Springtime, relax or do some gardening in your enormous back yard!! Convenient to Medical Area.