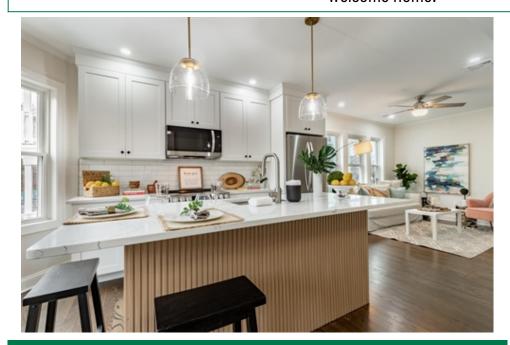

## Mid 600's

New high quality renovation in excellent location!! Very sunny with open floorplans. Brand new quartz kitchens with tall shaker style soft close cabinetry and warm wood trim accent! New pristine tile baths in neutral colors, primary bedroom has ensuite bath. New electric, plumbing, insulation, HVAC and beautiful hardwood floors. W/D in unit. Central A/C. Quality workmanship throughout!!! Crown molding and nicely detailed wood trim. Solid core doors. Recessed LED lighting. Very generous private storage area. Chill out on one of your spacious private decks, front deck overlooks a lovely park and back deck provides treetop vistas over an exceptionally large city yard!! Good size bedrooms with deep closets. It's Springtime, relax or do some gardening in your enormous back yard!! Convenient to Medical Area.