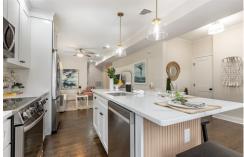

## Mid 600's

New high quality renovation in excellent location!! Very sunny with open floorplans. Brand new quartz kitchens with tall shaker style soft close cabinetry and warm wood trim accent! New pristine tile baths in neutral colors, primary bedroom has ensuite bath. New electric, plumbing, insulation, HVAC and beautiful hardwood floors. W/D in unit. Central A/C. Quality workmanship throughout!!! Crown molding and nicely detailed wood trim. Solid core doors. Recessed LED lighting. Very generous private storage area. Chill out on one of your spacious private decks, front deck overlooks a lovely park and back deck provides treetop vistas over an exceptionally large city yard!! Good size bedrooms with deep closets. It's Springtime, relax or do some gardening in your enormous back yard!! Convenient to Medical Area.