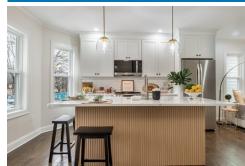

## Mid 600's

New high quality renovation in excellent location!! Very sunny with open floorplans. Brand new quartz kitchens with tall shaker style soft close cabinetry and warm wood trim accent! New pristine tile baths in neutral colors, primary bedroom has ensuite bath. New electric, plumbing, insulation, HVAC and beautiful hardwood floors. W/D in unit. Central A/C. Quality workmanship throughout!!! Crown molding and nicely detailed wood trim. Solid core doors. Recessed LED lighting. Very generous private storage area. Chill out on one of your spacious private decks, front deck overlooks a lovely park and back deck provides treetop vistas over an exceptionally large city yard!! Good size bedrooms with deep closets. It's Springtime, relax or do some gardening in your enormous back yard!! Convenient to Medical Area.