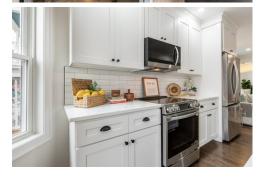

## Mid 600's

New high quality renovation in excellent location!! Very sunny with open floorplans. Brand new quartz kitchens with tall shaker style soft close cabinetry and warm wood trim accent! New pristine tile baths in neutral colors, primary bedroom has ensuite bath. New electric, plumbing, insulation, HVAC and beautiful hardwood floors. W/D in unit. Central A/C. Quality workmanship throughout!!! Crown molding and nicely detailed wood trim. Solid core doors. Recessed LED lighting. Very generous private storage area. Chill out on one of your spacious private decks, front deck overlooks a lovely park and back deck provides treetop vistas over an exceptionally large city yard!! Good size bedrooms with deep closets. It's Springtime, relax or do some gardening in your enormous back yard!! Convenient to Medical Area.